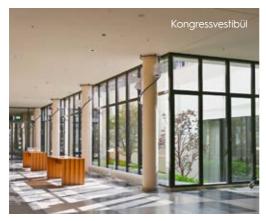

#### Max. number of people

| Function rooms                         | Area<br>(m²) | Height<br>(m) | Max.<br>gross<br>exhibition<br>area (m²) | Max.<br>perm.<br>pers. in<br>exhibition | Flooring | Theatre | Seminar | U-shape | Block  | Banquet<br>oval | Banquet<br>rectan-<br>gular | Cocktail<br>reception | Drinks<br>reception |
|----------------------------------------|--------------|---------------|------------------------------------------|-----------------------------------------|----------|---------|---------|---------|--------|-----------------|-----------------------------|-----------------------|---------------------|
| Kongresssaal                           | 865          | ~ 11.6        |                                          |                                         | parquet  | 1,125   | 593     | 108     |        | 600             | 758                         | 592                   | 1,076               |
| Kongresssaal<br>Gallery                | 360          |               | ••••••                                   |                                         | parquet  | 540     |         |         |        |                 |                             |                       |                     |
| Kongresssaal<br>with Gallery           |              |               |                                          |                                         | parquet  | 1,665   |         |         |        |                 |                             |                       |                     |
| Kongresssaal<br>with Foyer             | 1,402        |               | 1,071                                    | 1,627                                   | parquet  | 1,476   | 899     |         |        | 900             | 768                         | 1,032                 | 1,627               |
| Kongresssaal with<br>Gallery and Foyer |              |               |                                          |                                         | parquet  | 2,000   |         |         |        |                 |                             |                       |                     |
| Kongressfoyer                          | 550          | ~ 8.00        |                                          |                                         | parquet  |         |         |         |        | 240             |                             | 352                   | 680                 |
| Kongressfoyer<br>Gallery               | 354          | 3.95          | •                                        |                                         | parquet  | 145     |         |         |        |                 |                             |                       |                     |
| Kongressvestibül                       | 953          | 4.15          | 583                                      | 1,525                                   | terrazzo |         |         |         |        |                 |                             |                       |                     |
| Gartensaal 1 A-C                       | 519          | 4.25          |                                          |                                         | terrazzo | 600     | 378     |         |        | 330             | 432                         | 348                   | 648                 |
| Gartensaal 1 A-B                       | 370          |               |                                          |                                         | terrazzo | 518     | 249     | 84      |        | 280             | 323                         | 280                   | 450                 |
| Gartensaal 1 B-C                       | 342          |               | ••••••                                   |                                         | terrazzo | 300     | 234     | 76      | •••••  | 230             | 283                         | 204                   | 300                 |
| Gartensaal 1 A                         | 174          |               | ••••••                                   |                                         | terrazzo | 182     | 94      | 48      |        | 140             | 160                         | 112                   | 219                 |
| Gartensaal 1 B                         | 196          |               |                                          |                                         | terrazzo | 232     | 96      | 48      |        | 140             | 200                         | 112                   | 257                 |
| Gartensaal 1 C                         | 146          |               | •                                        |                                         | terrazzo | 169     | 76      | 48      |        | 110             | 120                         | 112                   | 192                 |
| Gartensaal 2                           | 338          |               |                                          |                                         | terrazzo | 473     | 258     | 86      |        | 240             | 320                         | 228                   | 430                 |
| Gartensaalfoyer                        | 494          | ~ 5.00        |                                          |                                         | terrazzo |         |         |         |        |                 |                             | 268                   | 520                 |
| Gartensaal 1<br>with Foyer             | 1,013        |               |                                          |                                         | terrazzo |         |         |         |        | 780             |                             | 680                   | 1,415               |
| Gartensaal 2<br>with Foyer             | 832          |               |                                          |                                         | terrazzo |         |         |         |        | 670             |                             | 436                   | 916                 |
| Gartensaal 1+2<br>with Foyer           | 1,351        |               | 987                                      | 1,916                                   | terrazzo |         |         |         |        | 990             | 1,248                       | 768                   | 1,738               |
| Seezimmer 1 A-C                        | 174          |               |                                          |                                         | parquet  | 171     | 70      |         |        | 120             | 97                          | 112                   | 219                 |
| Seezimmer 1A                           | 58           |               |                                          |                                         | parquet  | 50      | 31      | 21      | 28     | 30              | 48                          | 50                    | 50                  |
| Seezimmer 1B                           | 55           |               |                                          |                                         | parquet  | 50      | 31      | 21      | 28     | 30              | 48                          | 50                    | 50                  |
| Seezimmer 1C                           | 56           |               |                                          |                                         | parquet  | 55      | 31      | 20      | 28     | 30              | 48                          | 55                    | 55                  |
| Seezimmer 2                            | 115          |               |                                          |                                         | parquet  | 50      | 43      | 28      | 36     | 50              |                             | 50                    | 50                  |
| Seezimmer 3                            | 85           |               |                                          |                                         | parquet  | 50      | 49      | 29      | 36     | 40              | 50                          | 50                    | 50                  |
| Seezimmer 4                            | 60           |               |                                          |                                         | parquet  | 60      | 28      | 21      | 27     |                 | 34                          | 44                    | 78                  |
| Seezimmer 3+4                          | 145          |               |                                          |                                         | parquet  | 150     | 85      |         | •••••• | 80              | 80                          | 84                    | 187                 |