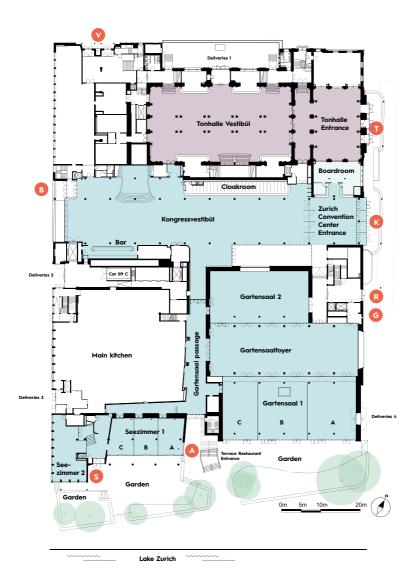

Drinks reception

- Tonhalle Entrance
- Convention Center Entrance
- Restaurant Entrance
- Gartensaal Entrance

- A Gartensaalpassage Entrance
- Seezimmer Entrance
- B Zurich Convention Center Entrance
- 📀 Vortrags- & Vereinssäle Entrance

#### **LEVELS PLAN**

Scan and visit Zurich Convention Center
ZURICHCONVENTIONCENTER.COM/TOUR