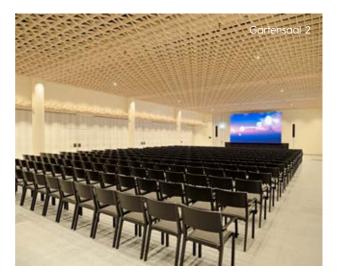

#### Max. number of people

| Function rooms                         | Area<br>(m²) | Height<br>(m) | Max.<br>gross<br>exhibition<br>area (m²) | Max.<br>perm.<br>pers. in<br>exhibition | Flooring | Theatre | Seminar | U-shape | Block  | Banquet<br>oval | Banquet<br>rectan-<br>gular | Cocktail<br>reception | Drinks<br>reception |
|----------------------------------------|--------------|---------------|------------------------------------------|-----------------------------------------|----------|---------|---------|---------|--------|-----------------|-----------------------------|-----------------------|---------------------|
| Kongresssaal                           | 865          | ~ 11.6        |                                          |                                         | parquet  | 1,125   | 593     | 108     |        | 600             | 758                         | 592                   | 1,076               |
| Kongresssaal<br>Gallery                | 360          |               | ••••••                                   |                                         | parquet  | 540     |         |         |        |                 |                             |                       |                     |
| Kongresssaal<br>with Gallery           |              |               |                                          |                                         | parquet  | 1,665   |         |         |        |                 |                             |                       |                     |
| Kongresssaal<br>with Foyer             | 1,402        |               | 1,071                                    | 1,627                                   | parquet  | 1,476   | 899     |         |        | 900             | 768                         | 1,032                 | 1,627               |
| Kongresssaal with<br>Gallery and Foyer |              |               |                                          |                                         | parquet  | 2,000   |         |         |        |                 |                             |                       |                     |
| Kongressfoyer                          | 550          | ~ 8.00        |                                          |                                         | parquet  |         |         |         |        | 240             |                             | 352                   | 680                 |
| Kongressfoyer<br>Gallery               | 354          | 3.95          | •                                        |                                         | parquet  | 145     |         |         |        |                 |                             |                       |                     |
| Kongressvestibül                       | 953          | 4.15          | 583                                      | 1,525                                   | terrazzo |         |         |         |        |                 |                             |                       |                     |
| Gartensaal 1 A-C                       | 519          | 4.25          |                                          |                                         | terrazzo | 600     | 378     |         |        | 330             | 432                         | 348                   | 648                 |
| Gartensaal 1 A-B                       | 370          |               |                                          |                                         | terrazzo | 518     | 249     | 84      |        | 280             | 323                         | 280                   | 450                 |
| Gartensaal 1 B-C                       | 342          |               | ••••••                                   |                                         | terrazzo | 300     | 234     | 76      | •••••  | 230             | 283                         | 204                   | 300                 |
| Gartensaal 1 A                         | 174          |               | ••••••                                   |                                         | terrazzo | 182     | 94      | 48      |        | 140             | 160                         | 112                   | 219                 |
| Gartensaal 1 B                         | 196          |               |                                          |                                         | terrazzo | 232     | 96      | 48      |        | 140             | 200                         | 112                   | 257                 |
| Gartensaal 1 C                         | 146          |               | •                                        |                                         | terrazzo | 169     | 76      | 48      |        | 110             | 120                         | 112                   | 192                 |
| Gartensaal 2                           | 338          |               |                                          |                                         | terrazzo | 473     | 258     | 86      |        | 240             | 320                         | 228                   | 430                 |
| Gartensaalfoyer                        | 494          | ~ 5.00        |                                          |                                         | terrazzo |         |         |         |        |                 |                             | 268                   | 520                 |
| Gartensaal 1<br>with Foyer             | 1,013        |               |                                          |                                         | terrazzo |         |         |         |        | 780             |                             | 680                   | 1,415               |
| Gartensaal 2<br>with Foyer             | 832          |               |                                          |                                         | terrazzo |         |         |         |        | 670             |                             | 436                   | 916                 |
| Gartensaal 1+2<br>with Foyer           | 1,351        |               | 987                                      | 1,916                                   | terrazzo |         |         |         |        | 990             | 1,248                       | 768                   | 1,738               |
| Seezimmer 1 A-C                        | 174          |               |                                          |                                         | parquet  | 171     | 70      |         |        | 120             | 97                          | 112                   | 219                 |
| Seezimmer 1A                           | 58           |               |                                          |                                         | parquet  | 50      | 31      | 21      | 28     | 30              | 48                          | 50                    | 50                  |
| Seezimmer 1B                           | 55           |               |                                          |                                         | parquet  | 50      | 31      | 21      | 28     | 30              | 48                          | 50                    | 50                  |
| Seezimmer 1C                           | 56           |               |                                          |                                         | parquet  | 55      | 31      | 20      | 28     | 30              | 48                          | 55                    | 55                  |
| Seezimmer 2                            | 115          |               |                                          |                                         | parquet  | 50      | 43      | 28      | 36     | 50              |                             | 50                    | 50                  |
| Seezimmer 3                            | 85           |               |                                          |                                         | parquet  | 50      | 49      | 29      | 36     | 40              | 50                          | 50                    | 50                  |
| Seezimmer 4                            | 60           |               |                                          |                                         | parquet  | 60      | 28      | 21      | 27     |                 | 34                          | 44                    | 78                  |
| Seezimmer 3+4                          | 145          |               |                                          |                                         | parquet  | 150     | 85      |         | •••••• | 80              | 80                          | 84                    | 187                 |