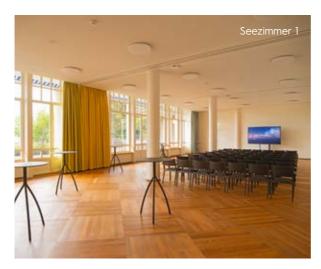

#### Max. number of people

| Function rooms                         | Area<br>(m²) | Height<br>(m) | Max.<br>gross<br>exhibition<br>area (m²) | Max.<br>perm.<br>pers. in<br>exhibition | Flooring | Theatre | Seminar | U-shape | Block  | Banquet<br>oval | Banquet<br>rectan-<br>gular | Cocktail<br>reception | Drinks<br>reception |
|----------------------------------------|--------------|---------------|------------------------------------------|-----------------------------------------|----------|---------|---------|---------|--------|-----------------|-----------------------------|-----------------------|---------------------|
| Kongresssaal                           | 865          | ~ 11.6        |                                          |                                         | parquet  | 1,125   | 593     | 108     |        | 600             | 758                         | 592                   | 1,076               |
| Kongresssaal<br>Gallery                | 360          |               | ••••••                                   |                                         | parquet  | 540     |         |         |        |                 |                             |                       |                     |
| Kongresssaal<br>with Gallery           |              |               |                                          |                                         | parquet  | 1,665   |         |         |        |                 |                             |                       |                     |
| Kongresssaal<br>with Foyer             | 1,402        |               | 1,071                                    | 1,627                                   | parquet  | 1,476   | 899     |         |        | 900             | 768                         | 1,032                 | 1,627               |
| Kongresssaal with<br>Gallery and Foyer |              |               |                                          |                                         | parquet  | 2,000   |         |         |        |                 |                             |                       |                     |
| Kongressfoyer                          | 550          | ~ 8.00        |                                          |                                         | parquet  |         |         |         |        | 240             |                             | 352                   | 680                 |
| Kongressfoyer<br>Gallery               | 354          | 3.95          | •                                        |                                         | parquet  | 145     |         |         |        |                 |                             |                       |                     |
| Kongressvestibül                       | 953          | 4.15          | 583                                      | 1,525                                   | terrazzo |         |         |         |        |                 |                             |                       |                     |
| Gartensaal 1 A-C                       | 519          | 4.25          |                                          |                                         | terrazzo | 600     | 378     |         |        | 330             | 432                         | 348                   | 648                 |
| Gartensaal 1 A-B                       | 370          |               |                                          |                                         | terrazzo | 518     | 249     | 84      |        | 280             | 323                         | 280                   | 450                 |
| Gartensaal 1 B-C                       | 342          |               | ••••••                                   |                                         | terrazzo | 300     | 234     | 76      | •••••  | 230             | 283                         | 204                   | 300                 |
| Gartensaal 1 A                         | 174          |               | ••••••                                   |                                         | terrazzo | 182     | 94      | 48      |        | 140             | 160                         | 112                   | 219                 |
| Gartensaal 1 B                         | 196          |               |                                          |                                         | terrazzo | 232     | 96      | 48      |        | 140             | 200                         | 112                   | 257                 |
| Gartensaal 1 C                         | 146          |               | •                                        |                                         | terrazzo | 169     | 76      | 48      |        | 110             | 120                         | 112                   | 192                 |
| Gartensaal 2                           | 338          |               |                                          |                                         | terrazzo | 473     | 258     | 86      |        | 240             | 320                         | 228                   | 430                 |
| Gartensaalfoyer                        | 494          | ~ 5.00        |                                          |                                         | terrazzo |         |         |         |        |                 |                             | 268                   | 520                 |
| Gartensaal 1<br>with Foyer             | 1,013        |               |                                          |                                         | terrazzo |         |         |         |        | 780             |                             | 680                   | 1,415               |
| Gartensaal 2<br>with Foyer             | 832          |               |                                          |                                         | terrazzo |         |         |         |        | 670             |                             | 436                   | 916                 |
| Gartensaal 1+2<br>with Foyer           | 1,351        |               | 987                                      | 1,916                                   | terrazzo |         |         |         |        | 990             | 1,248                       | 768                   | 1,738               |
| Seezimmer 1 A-C                        | 174          |               |                                          |                                         | parquet  | 171     | 70      |         |        | 120             | 97                          | 112                   | 219                 |
| Seezimmer 1A                           | 58           |               |                                          |                                         | parquet  | 50      | 31      | 21      | 28     | 30              | 48                          | 50                    | 50                  |
| Seezimmer 1B                           | 55           |               |                                          |                                         | parquet  | 50      | 31      | 21      | 28     | 30              | 48                          | 50                    | 50                  |
| Seezimmer 1C                           | 56           |               |                                          |                                         | parquet  | 55      | 31      | 20      | 28     | 30              | 48                          | 55                    | 55                  |
| Seezimmer 2                            | 115          |               |                                          |                                         | parquet  | 50      | 43      | 28      | 36     | 50              |                             | 50                    | 50                  |
| Seezimmer 3                            | 85           |               |                                          |                                         | parquet  | 50      | 49      | 29      | 36     | 40              | 50                          | 50                    | 50                  |
| Seezimmer 4                            | 60           |               |                                          |                                         | parquet  | 60      | 28      | 21      | 27     |                 | 34                          | 44                    | 78                  |
| Seezimmer 3+4                          | 145          |               |                                          |                                         | parquet  | 150     | 85      |         | •••••• | 80              | 80                          | 84                    | 187                 |