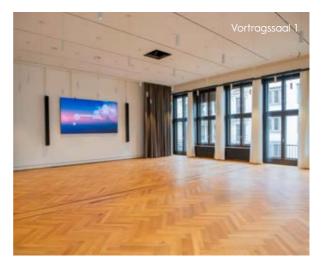

#### Max. number of people

| Function rooms                                        | Area<br>(m²) | Height<br>(m) | Max.<br>gross<br>exhibition<br>area (m²) | Max.<br>perm.<br>pers. in<br>exhibition | Flooring         | Theatre | Seminar | U-shape | Block | Banquet<br>oval | Banquet<br>rectan-<br>gular | Cocktail<br>reception | Drinks<br>reception |
|-------------------------------------------------------|--------------|---------------|------------------------------------------|-----------------------------------------|------------------|---------|---------|---------|-------|-----------------|-----------------------------|-----------------------|---------------------|
| Seezimmer 5                                           | 15           |               |                                          |                                         | parquet          |         |         |         |       |                 |                             |                       |                     |
| Seezimmer 6                                           | 63           |               |                                          |                                         | parquet          | 69      | 26      |         | 32    |                 |                             | 60                    | 80                  |
| Vortragssaal 1                                        | 132          |               |                                          |                                         | parquet          | 100     | 74      | 39      | 32    | 100             | 100                         | 80                    | 100                 |
| Vortragssaal 2                                        | 167          |               |                                          |                                         | parquet          | 180     | 90      | 79      |       | 110             | 128                         | 100                   | 200                 |
| Vortragssaalfoyer                                     | 132          |               |                                          |                                         | parquet          |         |         |         |       |                 |                             |                       | 100                 |
| Vereinssaal                                           | 235          |               |                                          |                                         | parquet          | 200     | 123     | 52      |       | 150             |                             |                       | 200                 |
| Boardroom                                             | 59.73        |               |                                          |                                         |                  |         |         |         |       |                 |                             |                       |                     |
| Grosse Tonhalle<br>(stalls)                           | 457          |               |                                          |                                         | parquet          | 816     |         |         |       | 360             | 448                         |                       |                     |
| Grosse Tonhalle<br>Gallery / Balcony                  |              |               |                                          |                                         | parquet          | 614     |         |         |       |                 |                             |                       |                     |
| Grosse Tonhalle<br>(stalls) with Gallery /<br>Balcony |              |               |                                          |                                         | parquet          | 1,430   |         |         |       |                 |                             |                       |                     |
| Kleine Tonhalle<br>(stalls)                           | 275          |               |                                          |                                         | parquet          | 450     | 192     | 64      |       | 200             | 220                         | 200                   | 300                 |
| Kleine Tonhalle<br>Gallery / Balcony                  |              |               |                                          |                                         | parquet          | 181     |         |         |       |                 |                             |                       |                     |
| Kleine Tonhalle<br>(stalls) with Gallery /<br>Balcony |              |               |                                          |                                         | parquet          | 631     |         |         |       |                 |                             |                       |                     |
| Konzertfoyer                                          | 742          |               | 485                                      | 980                                     | parquet          |         |         |         |       |                 |                             | 340                   | 660                 |
| Konzertfoyer<br>Gallery                               | 190          |               |                                          |                                         | parquet          |         |         |         |       |                 |                             |                       |                     |
| Lounge                                                | 62           |               |                                          |                                         | parquet          | 50      |         |         |       |                 |                             | 50                    | 50                  |
| Tonhalle Vestibül                                     | 647          |               | 436                                      | 665                                     | terrazzo         |         |         |         |       |                 |                             | 320                   | 655                 |
| Restaurant                                            |              |               |                                          |                                         | terrazzo         |         |         |         |       | 140             |                             |                       |                     |
| Restaurant terrace                                    |              |               |                                          |                                         | natural<br>stone |         |         |         |       | 140             |                             |                       |                     |