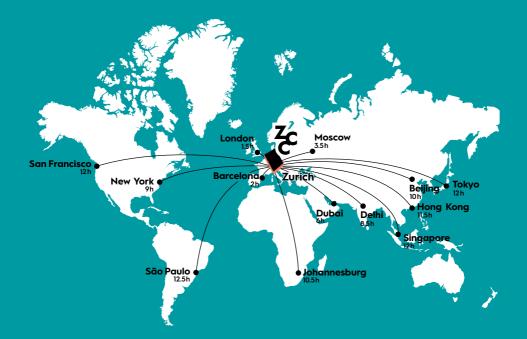

# CONNECTED TO THE WIDER WORLD

Situated in the heart of Europe, Zurich enjoys ideal transport links. Direct flights from 190 destinations in 68 countries will bring you to our city. Moreover, it only takes 20 minutes to travel from the airport to the Convention Center.