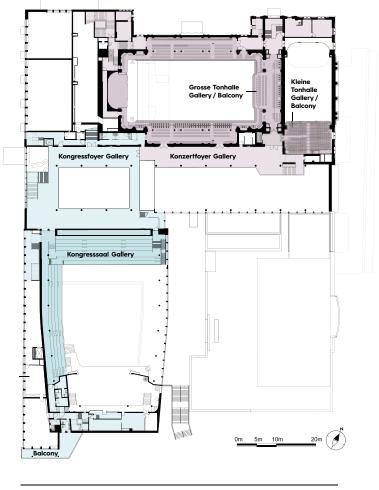

#### **ROOMS & CAPACITIES**

#### Max. number of people

| Function rooms                         | Area<br>(m²) | Height<br>(m) | Max.<br>gross<br>exhibition<br>area (m²) | Max.<br>perm.<br>pers. in<br>exhibition | Flooring | Theatre | Seminar | U-shape | Block  | Banquet<br>oval | Banquet<br>rectan-<br>gular | Cocktail<br>reception | Drinks<br>reception |
|----------------------------------------|--------------|---------------|------------------------------------------|-----------------------------------------|----------|---------|---------|---------|--------|-----------------|-----------------------------|-----------------------|---------------------|
| Kongresssaal                           | 865          | ~ 11.6        |                                          |                                         | parquet  | 1,125   | 593     | 108     |        | 600             | 758                         | 592                   | 1,076               |
| Kongresssaal<br>Gallery                | 360          |               | ••••••                                   |                                         | parquet  | 540     |         |         |        |                 |                             |                       |                     |
| Kongresssaal<br>with Gallery           |              |               |                                          |                                         | parquet  | 1,665   |         |         |        |                 |                             |                       |                     |
| Kongresssaal<br>with Foyer             | 1,402        |               | 1,071                                    | 1,627                                   | parquet  | 1,476   | 899     |         |        | 900             | 768                         | 1,032                 | 1,627               |
| Kongresssaal with<br>Gallery and Foyer |              |               |                                          |                                         | parquet  | 2,000   |         |         |        |                 |                             |                       |                     |
| Kongressfoyer                          | 550          | ~ 8.00        |                                          |                                         | parquet  |         |         |         |        | 240             |                             | 352                   | 680                 |
| Kongressfoyer<br>Gallery               | 354          | 3.95          | •                                        |                                         | parquet  | 145     |         |         |        |                 |                             |                       |                     |
| Kongressvestibül                       | 953          | 4.15          | 583                                      | 1,525                                   | terrazzo |         |         |         |        |                 |                             |                       |                     |
| Gartensaal 1 A-C                       | 519          | 4.25          |                                          |                                         | terrazzo | 600     | 378     |         |        | 330             | 432                         | 348                   | 648                 |
| Gartensaal 1 A-B                       | 370          |               |                                          |                                         | terrazzo | 518     | 249     | 84      |        | 280             | 323                         | 280                   | 450                 |
| Gartensaal 1 B-C                       | 342          |               | ••••••                                   |                                         | terrazzo | 300     | 234     | 76      | •••••  | 230             | 283                         | 204                   | 300                 |
| Gartensaal 1 A                         | 174          |               | ••••••                                   |                                         | terrazzo | 182     | 94      | 48      |        | 140             | 160                         | 112                   | 219                 |
| Gartensaal 1 B                         | 196          |               |                                          |                                         | terrazzo | 232     | 96      | 48      |        | 140             | 200                         | 112                   | 257                 |
| Gartensaal 1 C                         | 146          |               | •                                        |                                         | terrazzo | 169     | 76      | 48      |        | 110             | 120                         | 112                   | 192                 |
| Gartensaal 2                           | 338          |               |                                          |                                         | terrazzo | 473     | 258     | 86      |        | 240             | 320                         | 228                   | 430                 |
| Gartensaalfoyer                        | 494          | ~ 5.00        |                                          |                                         | terrazzo |         |         |         |        |                 |                             | 268                   | 520                 |
| Gartensaal 1<br>with Foyer             | 1,013        |               |                                          |                                         | terrazzo |         |         |         |        | 780             |                             | 680                   | 1,415               |
| Gartensaal 2<br>with Foyer             | 832          |               |                                          |                                         | terrazzo |         |         |         |        | 670             |                             | 436                   | 916                 |
| Gartensaal 1+2<br>with Foyer           | 1,351        |               | 987                                      | 1,916                                   | terrazzo |         |         |         |        | 990             | 1,248                       | 768                   | 1,738               |
| Seezimmer 1 A-C                        | 174          |               |                                          |                                         | parquet  | 171     | 70      |         |        | 120             | 97                          | 112                   | 219                 |
| Seezimmer 1A                           | 58           |               |                                          |                                         | parquet  | 50      | 31      | 21      | 28     | 30              | 48                          | 50                    | 50                  |
| Seezimmer 1B                           | 55           |               |                                          |                                         | parquet  | 50      | 31      | 21      | 28     | 30              | 48                          | 50                    | 50                  |
| Seezimmer 1C                           | 56           |               |                                          |                                         | parquet  | 55      | 31      | 20      | 28     | 30              | 48                          | 55                    | 55                  |
| Seezimmer 2                            | 115          |               |                                          |                                         | parquet  | 50      | 43      | 28      | 36     | 50              |                             | 50                    | 50                  |
| Seezimmer 3                            | 85           |               |                                          |                                         | parquet  | 50      | 49      | 29      | 36     | 40              | 50                          | 50                    | 50                  |
| Seezimmer 4                            | 60           |               |                                          |                                         | parquet  | 60      | 28      | 21      | 27     |                 | 34                          | 44                    | 78                  |
| Seezimmer 3+4                          | 145          |               |                                          |                                         | parquet  | 150     | 85      |         | •••••• | 80              | 80                          | 84                    | 187                 |

#### Max. number of people

| Function rooms                                        | Area<br>(m²) | Height<br>(m) | Max.<br>gross<br>exhibition<br>area (m²) | Max.<br>perm.<br>pers. in<br>exhibition | Flooring         | Theatre | Seminar | U-shape | Block | Banquet<br>oval | Banquet<br>rectan-<br>gular | Cocktail<br>reception | Drinks<br>reception |
|-------------------------------------------------------|--------------|---------------|------------------------------------------|-----------------------------------------|------------------|---------|---------|---------|-------|-----------------|-----------------------------|-----------------------|---------------------|
| Seezimmer 5                                           | 15           |               |                                          |                                         | parquet          |         |         |         |       |                 |                             |                       |                     |
| Seezimmer 6                                           | 63           |               |                                          |                                         | parquet          | 69      | 26      |         | 32    |                 |                             | 60                    | 80                  |
| Vortragssaal 1                                        | 132          |               |                                          |                                         | parquet          | 100     | 74      | 39      | 32    | 100             | 100                         | 80                    | 100                 |
| Vortragssaal 2                                        | 167          |               |                                          |                                         | parquet          | 180     | 90      | 79      |       | 110             | 128                         | 100                   | 200                 |
| Vortragssaalfoyer                                     | 132          |               |                                          |                                         | parquet          |         |         |         |       |                 |                             |                       | 100                 |
| Vereinssaal                                           | 235          |               |                                          |                                         | parquet          | 200     | 123     | 52      |       | 150             |                             |                       | 200                 |
| Boardroom                                             | 59.73        |               |                                          |                                         |                  |         |         |         |       |                 |                             |                       |                     |
| Grosse Tonhalle<br>(stalls)                           | 457          |               |                                          |                                         | parquet          | 816     |         |         |       | 360             | 448                         |                       |                     |
| Grosse Tonhalle<br>Gallery / Balcony                  |              |               |                                          |                                         | parquet          | 614     |         |         |       |                 |                             |                       |                     |
| Grosse Tonhalle<br>(stalls) with Gallery /<br>Balcony |              |               |                                          |                                         | parquet          | 1,430   |         |         |       |                 |                             |                       |                     |
| Kleine Tonhalle<br>(stalls)                           | 275          |               |                                          |                                         | parquet          | 450     | 192     | 64      |       | 200             | 220                         | 200                   | 300                 |
| Kleine Tonhalle<br>Gallery / Balcony                  |              |               |                                          |                                         | parquet          | 181     |         |         |       |                 |                             |                       |                     |
| Kleine Tonhalle<br>(stalls) with Gallery /<br>Balcony |              |               |                                          |                                         | parquet          | 631     |         |         |       |                 |                             |                       |                     |
| Konzertfoyer                                          | 742          |               | 485                                      | 980                                     | parquet          |         |         |         |       |                 |                             | 340                   | 660                 |
| Konzertfoyer<br>Gallery                               | 190          |               |                                          |                                         | parquet          |         |         |         |       |                 |                             |                       |                     |
| Lounge                                                | 62           |               |                                          |                                         | parquet          | 50      |         |         |       |                 |                             | 50                    | 50                  |
| Tonhalle Vestibül                                     | 647          |               | 436                                      | 665                                     | terrazzo         |         |         |         |       |                 |                             | 320                   | 655                 |
| Restaurant                                            |              |               |                                          |                                         | terrazzo         |         |         |         |       | 140             |                             |                       |                     |
| Restaurant terrace                                    |              |               |                                          |                                         | natural<br>stone |         |         |         |       | 140             |                             |                       |                     |

All rooms have daylight ~ = different room heights

The figures listed above refer to maximum capacities.

The type of seating and layout of the respective event may mean that capacities are reduced.