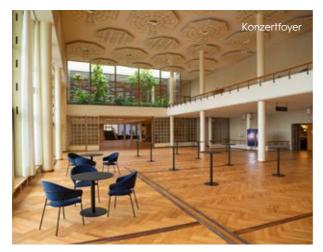

#### AS DIVERSE AS THE EVENTS IT HOSTS

With 5,300 m<sup>2</sup> available for events, a total of 4,500 seats, and more than 20 rooms and foyers, Zurich Convention Center is a unique venue. No other location in the heart of Zurich offers such flexible and individual options.

#### Max. number of people

| Function rooms                                        | Area<br>(m²) | Height<br>(m) | Max.<br>gross<br>exhibition<br>area (m²) | Max.<br>perm.<br>pers. in<br>exhibition | Flooring         | Theatre | Seminar | U-shape | Block | Banquet<br>oval | Banquet<br>rectan-<br>gular | Cocktail<br>reception | Drinks<br>reception |
|-------------------------------------------------------|--------------|---------------|------------------------------------------|-----------------------------------------|------------------|---------|---------|---------|-------|-----------------|-----------------------------|-----------------------|---------------------|
| Seezimmer 5                                           | 15           |               |                                          |                                         | parquet          |         |         |         |       |                 |                             |                       |                     |
| Seezimmer 6                                           | 63           |               |                                          |                                         | parquet          | 69      | 26      |         | 32    |                 |                             | 60                    | 80                  |
| Vortragssaal 1                                        | 132          |               |                                          |                                         | parquet          | 100     | 74      | 39      | 32    | 100             | 100                         | 80                    | 100                 |
| Vortragssaal 2                                        | 167          |               |                                          |                                         | parquet          | 180     | 90      | 79      |       | 110             | 128                         | 100                   | 200                 |
| Vortragssaalfoyer                                     | 132          |               |                                          |                                         | parquet          |         |         |         |       |                 |                             |                       | 100                 |
| Vereinssaal                                           | 235          |               |                                          |                                         | parquet          | 200     | 123     | 52      |       | 150             |                             |                       | 200                 |
| Boardroom                                             | 59.73        |               |                                          |                                         |                  |         |         |         |       |                 |                             |                       |                     |
| Grosse Tonhalle<br>(stalls)                           | 457          |               |                                          |                                         | parquet          | 816     |         |         |       | 360             | 448                         |                       |                     |
| Grosse Tonhalle<br>Gallery / Balcony                  |              |               |                                          |                                         | parquet          | 614     |         |         |       |                 |                             |                       |                     |
| Grosse Tonhalle<br>(stalls) with Gallery /<br>Balcony |              |               |                                          |                                         | parquet          | 1,430   |         |         |       |                 |                             |                       |                     |
| Kleine Tonhalle<br>(stalls)                           | 275          |               |                                          |                                         | parquet          | 450     | 192     | 64      |       | 200             | 220                         | 200                   | 300                 |
| Kleine Tonhalle<br>Gallery / Balcony                  |              |               |                                          |                                         | parquet          | 181     |         |         |       |                 |                             |                       |                     |
| Kleine Tonhalle<br>(stalls) with Gallery /<br>Balcony |              |               |                                          |                                         | parquet          | 631     |         |         |       |                 |                             |                       |                     |
| Konzertfoyer                                          | 742          |               | 485                                      | 980                                     | parquet          |         |         |         |       |                 |                             | 340                   | 660                 |
| Konzertfoyer<br>Gallery                               | 190          |               |                                          |                                         | parquet          |         |         |         |       |                 |                             |                       |                     |
| Lounge                                                | 62           |               |                                          |                                         | parquet          | 50      |         |         |       |                 |                             | 50                    | 50                  |
| Tonhalle Vestibül                                     | 647          |               | 436                                      | 665                                     | terrazzo         |         |         |         |       |                 |                             | 320                   | 655                 |
| Restaurant                                            |              |               |                                          |                                         | terrazzo         |         |         |         |       | 140             |                             |                       |                     |
| Restaurant terrace                                    |              |               |                                          |                                         | natural<br>stone |         |         |         |       | 140             |                             |                       |                     |