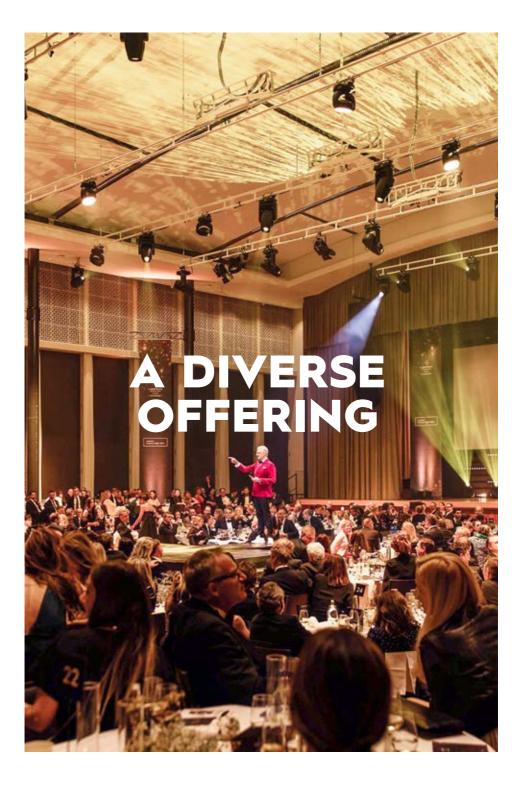

#### AS DIVERSE AS THE EVENTS IT HOSTS

With 5,300 m<sup>2</sup> available for events, a total of 4,500 seats, and more than 20 rooms and foyers, Zurich Convention Center is a unique venue. No other location in the heart of Zurich offers such flexible and individual options.

If requested, almost every room or area can be made bigger or smaller, divided up, or extended to include any additional space that adjoins it. The way the complex is split into different buildings and levels also allows you to simultaneously conduct several events or breakout sessions.

#### WE PUT OUR HEART & SOUL INTO EVERYTHING WE DO

Excellent service has been an outstanding feature of Zurich Convention Center for more than 80 years, so it is a vital and highly visible component of our corporate culture. We organize all sorts of events for up to 4,500 participants, and do so reliably and with great attention to detail. All our employees ensure that every customer is satisfied, go the extra mile to find the appropriate solution, and observe the highest quality standards. The gratitude and loyalty of our national and international customers are the most important signs that we are doing things right, and this is a source of pride for us too.