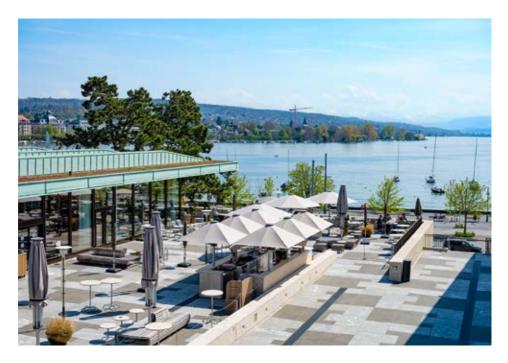

#### AT THE BEATING HEART OF THE CITY

- VIEWS OF THE ALPINE PANORAMA
- ONLY A SHORT RIDE FROM THE AIRPORT
- IDEAL PUBLIC TRANSPORT CONNECTIONS
- OVER 15,000 HOTEL BEDS

#### AS DIVERSE AS THE EVENTS IT HOSTS

With 5,300 m<sup>2</sup> available for events, a total of 4,500 seats, and more than 20 rooms and foyers, Zurich Convention Center is a unique venue. No other location in the heart of Zurich offers such flexible and individual options.