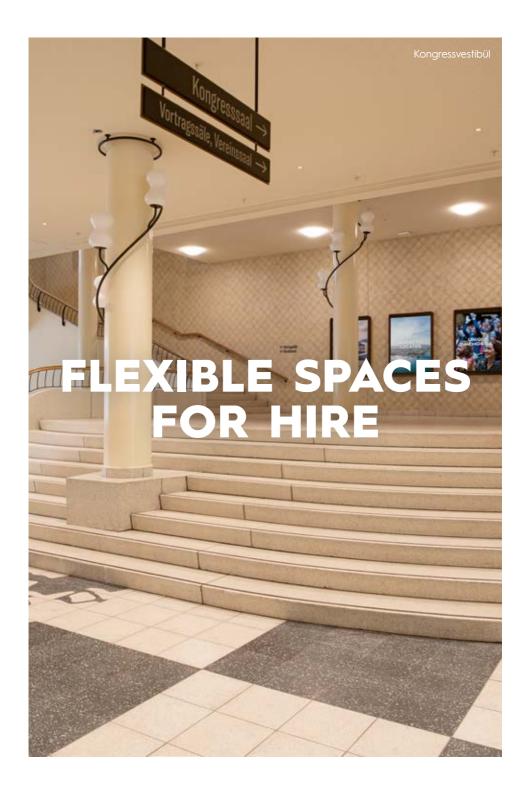

#### AS DIVERSE AS THE EVENTS IT HOSTS

With 5,300 m<sup>2</sup> available for events, a total of 4,500 seats, and more than 20 rooms and foyers, Zurich Convention Center is a unique venue. No other location in the heart of Zurich offers such flexible and individual options.

If requested, almost every room or area can be made bigger or smaller, divided up, or extended to include any additional space that adjoins it. The way the complex is split into different buildings and levels also allows you to simultaneously conduct several events or breakout sessions.