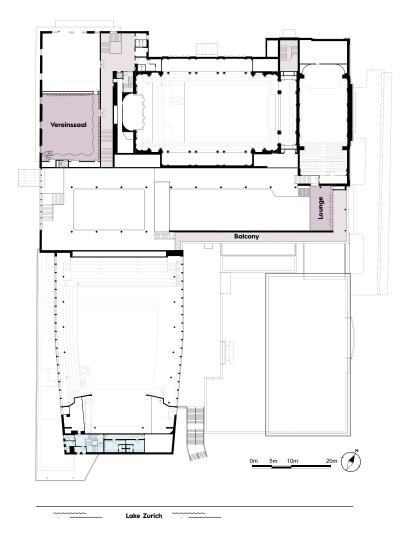

#### **ROOMS & CAPACITIES**

#### Max. number of people

| Function rooms                         | Area<br>(m²) | Height<br>(m) | Max.<br>gross<br>exhibition<br>area (m²) | Max.<br>perm.<br>pers. in<br>exhibition | Flooring | Theatre | Seminar | U-shape | Block  | Banquet<br>oval | Banquet<br>rectan-<br>gular | Cocktail<br>reception | Drinks<br>reception |
|----------------------------------------|--------------|---------------|------------------------------------------|-----------------------------------------|----------|---------|---------|---------|--------|-----------------|-----------------------------|-----------------------|---------------------|
| Kongresssaal                           | 865          | ~ 11.6        |                                          |                                         | parquet  | 1,125   | 593     | 108     |        | 600             | 758                         | 592                   | 1,076               |
| Kongresssaal<br>Gallery                | 360          |               | ••••••                                   |                                         | parquet  | 540     |         |         |        |                 |                             |                       |                     |
| Kongresssaal<br>with Gallery           |              |               |                                          |                                         | parquet  | 1,665   |         |         |        |                 |                             |                       |                     |
| Kongresssaal<br>with Foyer             | 1,402        |               | 1,071                                    | 1,627                                   | parquet  | 1,476   | 899     |         |        | 900             | 768                         | 1,032                 | 1,627               |
| Kongresssaal with<br>Gallery and Foyer |              |               |                                          |                                         | parquet  | 2,000   |         |         |        |                 |                             |                       |                     |
| Kongressfoyer                          | 550          | ~ 8.00        |                                          |                                         | parquet  |         |         |         |        | 240             |                             | 352                   | 680                 |
| Kongressfoyer<br>Gallery               | 354          | 3.95          | •                                        |                                         | parquet  | 145     |         |         |        |                 |                             |                       |                     |
| Kongressvestibül                       | 953          | 4.15          | 583                                      | 1,525                                   | terrazzo |         |         |         |        |                 |                             |                       |                     |
| Gartensaal 1 A-C                       | 519          | 4.25          |                                          |                                         | terrazzo | 600     | 378     |         |        | 330             | 432                         | 348                   | 648                 |
| Gartensaal 1 A-B                       | 370          |               |                                          |                                         | terrazzo | 518     | 249     | 84      |        | 280             | 323                         | 280                   | 450                 |
| Gartensaal 1 B-C                       | 342          |               | ••••••                                   |                                         | terrazzo | 300     | 234     | 76      | •••••  | 230             | 283                         | 204                   | 300                 |
| Gartensaal 1 A                         | 174          |               | ••••••                                   |                                         | terrazzo | 182     | 94      | 48      |        | 140             | 160                         | 112                   | 219                 |
| Gartensaal 1 B                         | 196          |               |                                          |                                         | terrazzo | 232     | 96      | 48      |        | 140             | 200                         | 112                   | 257                 |
| Gartensaal 1 C                         | 146          |               | •                                        |                                         | terrazzo | 169     | 76      | 48      |        | 110             | 120                         | 112                   | 192                 |
| Gartensaal 2                           | 338          |               |                                          |                                         | terrazzo | 473     | 258     | 86      |        | 240             | 320                         | 228                   | 430                 |
| Gartensaalfoyer                        | 494          | ~ 5.00        |                                          |                                         | terrazzo |         |         |         |        |                 |                             | 268                   | 520                 |
| Gartensaal 1<br>with Foyer             | 1,013        |               |                                          |                                         | terrazzo |         |         |         |        | 780             |                             | 680                   | 1,415               |
| Gartensaal 2<br>with Foyer             | 832          |               |                                          |                                         | terrazzo |         |         |         |        | 670             |                             | 436                   | 916                 |
| Gartensaal 1+2<br>with Foyer           | 1,351        |               | 987                                      | 1,916                                   | terrazzo |         |         |         |        | 990             | 1,248                       | 768                   | 1,738               |
| Seezimmer 1 A-C                        | 174          |               |                                          |                                         | parquet  | 171     | 70      |         |        | 120             | 97                          | 112                   | 219                 |
| Seezimmer 1A                           | 58           |               |                                          |                                         | parquet  | 50      | 31      | 21      | 28     | 30              | 48                          | 50                    | 50                  |
| Seezimmer 1B                           | 55           |               |                                          |                                         | parquet  | 50      | 31      | 21      | 28     | 30              | 48                          | 50                    | 50                  |
| Seezimmer 1C                           | 56           |               |                                          |                                         | parquet  | 55      | 31      | 20      | 28     | 30              | 48                          | 55                    | 55                  |
| Seezimmer 2                            | 115          |               |                                          |                                         | parquet  | 50      | 43      | 28      | 36     | 50              |                             | 50                    | 50                  |
| Seezimmer 3                            | 85           |               |                                          |                                         | parquet  | 50      | 49      | 29      | 36     | 40              | 50                          | 50                    | 50                  |
| Seezimmer 4                            | 60           |               |                                          |                                         | parquet  | 60      | 28      | 21      | 27     |                 | 34                          | 44                    | 78                  |
| Seezimmer 3+4                          | 145          |               |                                          |                                         | parquet  | 150     | 85      |         | •••••• | 80              | 80                          | 84                    | 187                 |

#### Max. number of people

| Function rooms                                        | Area<br>(m²) | Height<br>(m) | Max.<br>gross<br>exhibition<br>area (m²) | Max.<br>perm.<br>pers. in<br>exhibition | Flooring         | Theatre | Seminar | U-shape | Block | Banquet<br>oval | Banquet<br>rectan-<br>gular | Cocktail<br>reception | Drinks<br>reception |
|-------------------------------------------------------|--------------|---------------|------------------------------------------|-----------------------------------------|------------------|---------|---------|---------|-------|-----------------|-----------------------------|-----------------------|---------------------|
| Seezimmer 5                                           | 15           |               |                                          |                                         | parquet          |         |         |         |       |                 |                             |                       |                     |
| Seezimmer 6                                           | 63           |               |                                          |                                         | parquet          | 69      | 26      |         | 32    |                 |                             | 60                    | 80                  |
| Vortragssaal 1                                        | 132          |               |                                          |                                         | parquet          | 100     | 74      | 39      | 32    | 100             | 100                         | 80                    | 100                 |
| Vortragssaal 2                                        | 167          |               |                                          |                                         | parquet          | 180     | 90      | 79      |       | 110             | 128                         | 100                   | 200                 |
| Vortragssaalfoyer                                     | 132          |               |                                          |                                         | parquet          |         |         |         |       |                 |                             |                       | 100                 |
| Vereinssaal                                           | 235          |               |                                          |                                         | parquet          | 200     | 123     | 52      |       | 150             |                             |                       | 200                 |
| Boardroom                                             | 59.73        |               |                                          |                                         |                  |         |         |         |       |                 |                             |                       |                     |
| Grosse Tonhalle<br>(stalls)                           | 457          |               |                                          |                                         | parquet          | 816     |         |         |       | 360             | 448                         |                       |                     |
| Grosse Tonhalle<br>Gallery / Balcony                  |              |               |                                          |                                         | parquet          | 614     |         |         |       |                 |                             |                       |                     |
| Grosse Tonhalle<br>(stalls) with Gallery /<br>Balcony |              |               |                                          |                                         | parquet          | 1,430   |         |         |       |                 |                             |                       |                     |
| Kleine Tonhalle<br>(stalls)                           | 275          |               |                                          |                                         | parquet          | 450     | 192     | 64      |       | 200             | 220                         | 200                   | 300                 |
| Kleine Tonhalle<br>Gallery / Balcony                  |              |               |                                          |                                         | parquet          | 181     |         |         |       |                 |                             |                       |                     |
| Kleine Tonhalle<br>(stalls) with Gallery /<br>Balcony |              |               |                                          |                                         | parquet          | 631     |         |         |       |                 |                             |                       |                     |
| Konzertfoyer                                          | 742          |               | 485                                      | 980                                     | parquet          |         |         |         |       |                 |                             | 340                   | 660                 |
| Konzertfoyer<br>Gallery                               | 190          |               |                                          |                                         | parquet          |         |         |         |       |                 |                             |                       |                     |
| Lounge                                                | 62           |               |                                          |                                         | parquet          | 50      |         |         |       |                 |                             | 50                    | 50                  |
| Tonhalle Vestibül                                     | 647          |               | 436                                      | 665                                     | terrazzo         |         |         |         |       |                 |                             | 320                   | 655                 |
| Restaurant                                            |              |               |                                          |                                         | terrazzo         |         |         |         |       | 140             |                             |                       |                     |
| Restaurant terrace                                    |              |               |                                          |                                         | natural<br>stone |         |         |         |       | 140             |                             |                       |                     |

All rooms have daylight ~ = different room heights

The figures listed above refer to maximum capacities.

The type of seating and layout of the respective event may mean that capacities are reduced.