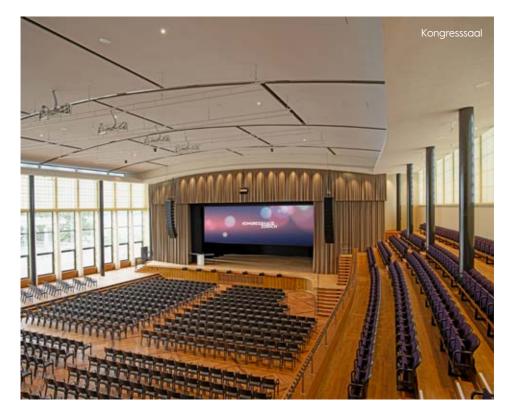

#### Max. number of people

| Function rooms                         | Area<br>(m²) | Height<br>(m) | Max.<br>gross<br>exhibition<br>area (m²) | Max.<br>perm.<br>pers. in<br>exhibition | Flooring | Theatre | Seminar | U-shape | Block  | Banquet<br>oval | Banquet<br>rectan-<br>gular | Cocktail<br>reception | Drinks<br>reception |
|----------------------------------------|--------------|---------------|------------------------------------------|-----------------------------------------|----------|---------|---------|---------|--------|-----------------|-----------------------------|-----------------------|---------------------|
| Kongresssaal                           | 865          | ~ 11.6        |                                          |                                         | parquet  | 1,125   | 593     | 108     |        | 600             | 758                         | 592                   | 1,076               |
| Kongresssaal<br>Gallery                | 360          |               | ••••••                                   |                                         | parquet  | 540     |         |         |        |                 |                             |                       |                     |
| Kongresssaal<br>with Gallery           |              |               |                                          |                                         | parquet  | 1,665   |         |         |        |                 |                             |                       |                     |
| Kongresssaal<br>with Foyer             | 1,402        |               | 1,071                                    | 1,627                                   | parquet  | 1,476   | 899     |         |        | 900             | 768                         | 1,032                 | 1,627               |
| Kongresssaal with<br>Gallery and Foyer |              |               |                                          |                                         | parquet  | 2,000   |         |         |        |                 |                             |                       |                     |
| Kongressfoyer                          | 550          | ~ 8.00        |                                          |                                         | parquet  |         |         |         |        | 240             |                             | 352                   | 680                 |
| Kongressfoyer<br>Gallery               | 354          | 3.95          | •                                        |                                         | parquet  | 145     |         |         |        |                 |                             |                       |                     |
| Kongressvestibül                       | 953          | 4.15          | 583                                      | 1,525                                   | terrazzo |         |         |         |        |                 |                             |                       |                     |
| Gartensaal 1 A-C                       | 519          | 4.25          |                                          |                                         | terrazzo | 600     | 378     |         |        | 330             | 432                         | 348                   | 648                 |
| Gartensaal 1 A-B                       | 370          |               |                                          |                                         | terrazzo | 518     | 249     | 84      |        | 280             | 323                         | 280                   | 450                 |
| Gartensaal 1 B-C                       | 342          |               | ••••••                                   |                                         | terrazzo | 300     | 234     | 76      | •••••  | 230             | 283                         | 204                   | 300                 |
| Gartensaal 1 A                         | 174          |               | ••••••                                   |                                         | terrazzo | 182     | 94      | 48      |        | 140             | 160                         | 112                   | 219                 |
| Gartensaal 1 B                         | 196          |               |                                          |                                         | terrazzo | 232     | 96      | 48      |        | 140             | 200                         | 112                   | 257                 |
| Gartensaal 1 C                         | 146          |               | •                                        |                                         | terrazzo | 169     | 76      | 48      |        | 110             | 120                         | 112                   | 192                 |
| Gartensaal 2                           | 338          |               |                                          |                                         | terrazzo | 473     | 258     | 86      |        | 240             | 320                         | 228                   | 430                 |
| Gartensaalfoyer                        | 494          | ~ 5.00        |                                          |                                         | terrazzo |         |         |         |        |                 |                             | 268                   | 520                 |
| Gartensaal 1<br>with Foyer             | 1,013        |               |                                          |                                         | terrazzo |         |         |         |        | 780             |                             | 680                   | 1,415               |
| Gartensaal 2<br>with Foyer             | 832          |               |                                          |                                         | terrazzo |         |         |         |        | 670             |                             | 436                   | 916                 |
| Gartensaal 1+2<br>with Foyer           | 1,351        |               | 987                                      | 1,916                                   | terrazzo |         |         |         |        | 990             | 1,248                       | 768                   | 1,738               |
| Seezimmer 1 A-C                        | 174          |               |                                          |                                         | parquet  | 171     | 70      |         |        | 120             | 97                          | 112                   | 219                 |
| Seezimmer 1A                           | 58           |               |                                          |                                         | parquet  | 50      | 31      | 21      | 28     | 30              | 48                          | 50                    | 50                  |
| Seezimmer 1B                           | 55           |               |                                          |                                         | parquet  | 50      | 31      | 21      | 28     | 30              | 48                          | 50                    | 50                  |
| Seezimmer 1C                           | 56           |               |                                          |                                         | parquet  | 55      | 31      | 20      | 28     | 30              | 48                          | 55                    | 55                  |
| Seezimmer 2                            | 115          |               |                                          |                                         | parquet  | 50      | 43      | 28      | 36     | 50              |                             | 50                    | 50                  |
| Seezimmer 3                            | 85           |               |                                          |                                         | parquet  | 50      | 49      | 29      | 36     | 40              | 50                          | 50                    | 50                  |
| Seezimmer 4                            | 60           |               |                                          |                                         | parquet  | 60      | 28      | 21      | 27     |                 | 34                          | 44                    | 78                  |
| Seezimmer 3+4                          | 145          |               |                                          |                                         | parquet  | 150     | 85      |         | •••••• | 80              | 80                          | 84                    | 187                 |