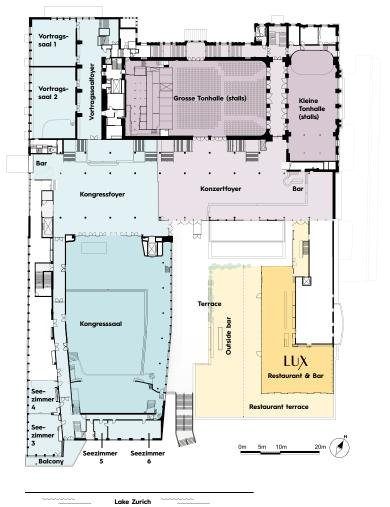

#### **ROOMS & CAPACITIES**

#### Max. number of people

| Function rooms                         | Area<br>(m²) | Height<br>(m) | Max.<br>gross<br>exhibition<br>area (m²) | Max.<br>perm.<br>pers. in<br>exhibition | Flooring | Theatre | Seminar | U-shape | Block  | Banquet<br>oval | Banquet<br>rectan-<br>gular | Cocktail<br>reception | Drinks<br>reception |
|----------------------------------------|--------------|---------------|------------------------------------------|-----------------------------------------|----------|---------|---------|---------|--------|-----------------|-----------------------------|-----------------------|---------------------|
| Kongresssaal                           | 865          | ~ 11.6        |                                          |                                         | parquet  | 1,125   | 593     | 108     |        | 600             | 758                         | 592                   | 1,076               |
| Kongresssaal<br>Gallery                | 360          |               | ••••••                                   |                                         | parquet  | 540     |         |         |        |                 |                             |                       |                     |
| Kongresssaal<br>with Gallery           |              |               |                                          |                                         | parquet  | 1,665   |         |         |        |                 |                             |                       |                     |
| Kongresssaal<br>with Foyer             | 1,402        |               | 1,071                                    | 1,627                                   | parquet  | 1,476   | 899     |         |        | 900             | 768                         | 1,032                 | 1,627               |
| Kongresssaal with<br>Gallery and Foyer |              |               |                                          |                                         | parquet  | 2,000   |         |         |        |                 |                             |                       |                     |
| Kongressfoyer                          | 550          | ~ 8.00        |                                          |                                         | parquet  |         |         |         |        | 240             |                             | 352                   | 680                 |
| Kongressfoyer<br>Gallery               | 354          | 3.95          | •                                        |                                         | parquet  | 145     |         |         |        |                 |                             |                       |                     |
| Kongressvestibül                       | 953          | 4.15          | 583                                      | 1,525                                   | terrazzo |         |         |         |        |                 |                             |                       |                     |
| Gartensaal 1 A-C                       | 519          | 4.25          |                                          |                                         | terrazzo | 600     | 378     |         |        | 330             | 432                         | 348                   | 648                 |
| Gartensaal 1 A-B                       | 370          |               |                                          |                                         | terrazzo | 518     | 249     | 84      |        | 280             | 323                         | 280                   | 450                 |
| Gartensaal 1 B-C                       | 342          |               | ••••••                                   |                                         | terrazzo | 300     | 234     | 76      | •••••  | 230             | 283                         | 204                   | 300                 |
| Gartensaal 1 A                         | 174          |               | ••••••                                   |                                         | terrazzo | 182     | 94      | 48      |        | 140             | 160                         | 112                   | 219                 |
| Gartensaal 1 B                         | 196          |               |                                          |                                         | terrazzo | 232     | 96      | 48      |        | 140             | 200                         | 112                   | 257                 |
| Gartensaal 1 C                         | 146          |               | •                                        |                                         | terrazzo | 169     | 76      | 48      |        | 110             | 120                         | 112                   | 192                 |
| Gartensaal 2                           | 338          |               |                                          |                                         | terrazzo | 473     | 258     | 86      |        | 240             | 320                         | 228                   | 430                 |
| Gartensaalfoyer                        | 494          | ~ 5.00        |                                          |                                         | terrazzo |         |         |         |        |                 |                             | 268                   | 520                 |
| Gartensaal 1<br>with Foyer             | 1,013        |               |                                          |                                         | terrazzo |         |         |         |        | 780             |                             | 680                   | 1,415               |
| Gartensaal 2<br>with Foyer             | 832          |               |                                          |                                         | terrazzo |         |         |         |        | 670             |                             | 436                   | 916                 |
| Gartensaal 1+2<br>with Foyer           | 1,351        |               | 987                                      | 1,916                                   | terrazzo |         |         |         |        | 990             | 1,248                       | 768                   | 1,738               |
| Seezimmer 1 A-C                        | 174          |               |                                          |                                         | parquet  | 171     | 70      |         |        | 120             | 97                          | 112                   | 219                 |
| Seezimmer 1A                           | 58           |               |                                          |                                         | parquet  | 50      | 31      | 21      | 28     | 30              | 48                          | 50                    | 50                  |
| Seezimmer 1B                           | 55           |               |                                          |                                         | parquet  | 50      | 31      | 21      | 28     | 30              | 48                          | 50                    | 50                  |
| Seezimmer 1C                           | 56           |               |                                          |                                         | parquet  | 55      | 31      | 20      | 28     | 30              | 48                          | 55                    | 55                  |
| Seezimmer 2                            | 115          |               |                                          |                                         | parquet  | 50      | 43      | 28      | 36     | 50              |                             | 50                    | 50                  |
| Seezimmer 3                            | 85           |               |                                          |                                         | parquet  | 50      | 49      | 29      | 36     | 40              | 50                          | 50                    | 50                  |
| Seezimmer 4                            | 60           |               |                                          |                                         | parquet  | 60      | 28      | 21      | 27     |                 | 34                          | 44                    | 78                  |
| Seezimmer 3+4                          | 145          |               |                                          |                                         | parquet  | 150     | 85      |         | •••••• | 80              | 80                          | 84                    | 187                 |

#### Max. number of people

| Function rooms                                        | Area<br>(m²) | Height<br>(m) | Max.<br>gross<br>exhibition<br>area (m²) | Max.<br>perm.<br>pers. in<br>exhibition | Flooring         | Theatre | Seminar | U-shape | Block | Banquet<br>oval | Banquet<br>rectan-<br>gular | Cocktail<br>reception | Drinks<br>reception |
|-------------------------------------------------------|--------------|---------------|------------------------------------------|-----------------------------------------|------------------|---------|---------|---------|-------|-----------------|-----------------------------|-----------------------|---------------------|
| Seezimmer 5                                           | 15           |               |                                          |                                         | parquet          |         |         |         |       |                 |                             |                       |                     |
| Seezimmer 6                                           | 63           |               |                                          |                                         | parquet          | 69      | 26      |         | 32    |                 |                             | 60                    | 80                  |
| Vortragssaal 1                                        | 132          |               |                                          |                                         | parquet          | 100     | 74      | 39      | 32    | 100             | 100                         | 80                    | 100                 |
| Vortragssaal 2                                        | 167          |               |                                          |                                         | parquet          | 180     | 90      | 79      |       | 110             | 128                         | 100                   | 200                 |
| Vortragssaalfoyer                                     | 132          |               |                                          |                                         | parquet          |         |         |         |       |                 |                             |                       | 100                 |
| Vereinssaal                                           | 235          |               |                                          |                                         | parquet          | 200     | 123     | 52      |       | 150             |                             |                       | 200                 |
| Boardroom                                             | 59.73        |               |                                          |                                         |                  |         |         |         |       |                 |                             |                       |                     |
| Grosse Tonhalle<br>(stalls)                           | 457          |               |                                          |                                         | parquet          | 816     |         |         |       | 360             | 448                         |                       |                     |
| Grosse Tonhalle<br>Gallery / Balcony                  |              |               |                                          |                                         | parquet          | 614     |         |         |       |                 |                             |                       |                     |
| Grosse Tonhalle<br>(stalls) with Gallery /<br>Balcony |              |               |                                          |                                         | parquet          | 1,430   |         |         |       |                 |                             |                       |                     |
| Kleine Tonhalle<br>(stalls)                           | 275          |               |                                          |                                         | parquet          | 450     | 192     | 64      |       | 200             | 220                         | 200                   | 300                 |
| Kleine Tonhalle<br>Gallery / Balcony                  |              |               |                                          |                                         | parquet          | 181     |         |         |       |                 |                             |                       |                     |
| Kleine Tonhalle<br>(stalls) with Gallery /<br>Balcony |              |               |                                          |                                         | parquet          | 631     |         |         |       |                 |                             |                       |                     |
| Konzertfoyer                                          | 742          |               | 485                                      | 980                                     | parquet          |         |         |         |       |                 |                             | 340                   | 660                 |
| Konzertfoyer<br>Gallery                               | 190          |               |                                          |                                         | parquet          |         |         |         |       |                 |                             |                       |                     |
| Lounge                                                | 62           |               |                                          |                                         | parquet          | 50      |         |         |       |                 |                             | 50                    | 50                  |
| Tonhalle Vestibül                                     | 647          |               | 436                                      | 665                                     | terrazzo         |         |         |         |       |                 |                             | 320                   | 655                 |
| Restaurant                                            |              |               |                                          |                                         | terrazzo         |         |         |         |       | 140             |                             |                       |                     |
| Restaurant terrace                                    |              |               |                                          |                                         | natural<br>stone |         |         |         |       | 140             |                             |                       |                     |

All rooms have daylight ~ = different room heights

The figures listed above refer to maximum capacities.

The type of seating and layout of the respective event may mean that capacities are reduced.

#### Types of seating

U-shape

Theatre

Seminar

Block

Banquet oval (10 per table)

Banquet rectangular (8 per table)

Cocktail reception

Drinks reception

- Tonhalle Entrance
- Convention Center Entrance
- Restaurant Entrance
- Gartensaal Entrance

- A Gartensaalpassage Entrance
- Seezimmer Entrance
- B Zurich Convention Center Entrance
- 📀 Vortrags- & Vereinssäle Entrance

-----

Lake Zurich

~~~~~