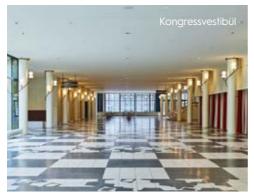

#### AS DIVERSE AS THE EVENTS IT HOSTS

With 5,300 m<sup>2</sup> available for events, a total of 4,500 seats, and more than 20 rooms and foyers, Zurich Convention Center is a unique venue. No other location in the heart of Zurich offers such flexible and individual options.

#### Max. number of people

| Function rooms                         | Area<br>(m²) | Height<br>(m) | Max.<br>gross<br>exhibition<br>area (m²) | Max.<br>perm.<br>pers. in<br>exhibition | Flooring | Theatre | Seminar | U-shape | Block  | Banquet<br>oval | Banquet<br>rectan-<br>gular | Cocktail<br>reception | Drinks<br>reception |
|----------------------------------------|--------------|---------------|------------------------------------------|-----------------------------------------|----------|---------|---------|---------|--------|-----------------|-----------------------------|-----------------------|---------------------|
| Kongresssaal                           | 865          | ~ 11.6        |                                          |                                         | parquet  | 1,125   | 593     | 108     |        | 600             | 758                         | 592                   | 1,076               |
| Kongresssaal<br>Gallery                | 360          |               | ••••••                                   |                                         | parquet  | 540     |         |         |        |                 |                             |                       |                     |
| Kongresssaal<br>with Gallery           |              |               |                                          |                                         | parquet  | 1,665   |         |         |        |                 |                             |                       |                     |
| Kongresssaal<br>with Foyer             | 1,402        |               | 1,071                                    | 1,627                                   | parquet  | 1,476   | 899     |         |        | 900             | 768                         | 1,032                 | 1,627               |
| Kongresssaal with<br>Gallery and Foyer |              |               |                                          |                                         | parquet  | 2,000   |         |         |        |                 |                             |                       |                     |
| Kongressfoyer                          | 550          | ~ 8.00        |                                          |                                         | parquet  |         |         |         |        | 240             |                             | 352                   | 680                 |
| Kongressfoyer<br>Gallery               | 354          | 3.95          | •                                        |                                         | parquet  | 145     |         |         |        |                 |                             |                       |                     |
| Kongressvestibül                       | 953          | 4.15          | 583                                      | 1,525                                   | terrazzo |         |         |         |        |                 |                             |                       |                     |
| Gartensaal 1 A-C                       | 519          | 4.25          |                                          |                                         | terrazzo | 600     | 378     |         |        | 330             | 432                         | 348                   | 648                 |
| Gartensaal 1 A-B                       | 370          |               |                                          |                                         | terrazzo | 518     | 249     | 84      |        | 280             | 323                         | 280                   | 450                 |
| Gartensaal 1 B-C                       | 342          |               | ••••••                                   |                                         | terrazzo | 300     | 234     | 76      | •••••  | 230             | 283                         | 204                   | 300                 |
| Gartensaal 1 A                         | 174          |               | ••••••                                   |                                         | terrazzo | 182     | 94      | 48      |        | 140             | 160                         | 112                   | 219                 |
| Gartensaal 1 B                         | 196          |               |                                          |                                         | terrazzo | 232     | 96      | 48      |        | 140             | 200                         | 112                   | 257                 |
| Gartensaal 1 C                         | 146          |               | •                                        |                                         | terrazzo | 169     | 76      | 48      |        | 110             | 120                         | 112                   | 192                 |
| Gartensaal 2                           | 338          |               |                                          |                                         | terrazzo | 473     | 258     | 86      |        | 240             | 320                         | 228                   | 430                 |
| Gartensaalfoyer                        | 494          | ~ 5.00        |                                          |                                         | terrazzo |         |         |         |        |                 |                             | 268                   | 520                 |
| Gartensaal 1<br>with Foyer             | 1,013        |               |                                          |                                         | terrazzo |         |         |         |        | 780             |                             | 680                   | 1,415               |
| Gartensaal 2<br>with Foyer             | 832          |               |                                          |                                         | terrazzo |         |         |         |        | 670             |                             | 436                   | 916                 |
| Gartensaal 1+2<br>with Foyer           | 1,351        |               | 987                                      | 1,916                                   | terrazzo |         |         |         |        | 990             | 1,248                       | 768                   | 1,738               |
| Seezimmer 1 A-C                        | 174          |               |                                          |                                         | parquet  | 171     | 70      |         |        | 120             | 97                          | 112                   | 219                 |
| Seezimmer 1A                           | 58           |               |                                          |                                         | parquet  | 50      | 31      | 21      | 28     | 30              | 48                          | 50                    | 50                  |
| Seezimmer 1B                           | 55           |               |                                          |                                         | parquet  | 50      | 31      | 21      | 28     | 30              | 48                          | 50                    | 50                  |
| Seezimmer 1C                           | 56           |               |                                          |                                         | parquet  | 55      | 31      | 20      | 28     | 30              | 48                          | 55                    | 55                  |
| Seezimmer 2                            | 115          |               |                                          |                                         | parquet  | 50      | 43      | 28      | 36     | 50              |                             | 50                    | 50                  |
| Seezimmer 3                            | 85           |               |                                          |                                         | parquet  | 50      | 49      | 29      | 36     | 40              | 50                          | 50                    | 50                  |
| Seezimmer 4                            | 60           |               |                                          |                                         | parquet  | 60      | 28      | 21      | 27     |                 | 34                          | 44                    | 78                  |
| Seezimmer 3+4                          | 145          |               |                                          |                                         | parquet  | 150     | 85      |         | •••••• | 80              | 80                          | 84                    | 187                 |